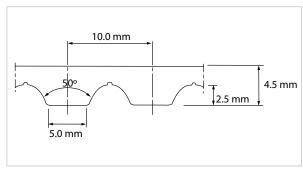

# **Timing Belt Tooth Patterns**

# **Sketches of Basic Pitch Shape**

# **T5**



Sketch of basic shape according to DIN 7721

#### AT5



Sketch of basic shape

# T10



Sketch of basic shape according to DIN 7721

## AT10



Sketch of basic shape

## T20



Sketch of basic shape according to DIN 7721

## **AT20**



Sketch of basic shape



# **Timing Belt Tooth Patterns**

# **Sketches of Basic Pitch Shape**

# XL



Sketch of basic shape according to ISO 5296

# 5M (HTD)



Sketch of basic shape

# L



Sketch of basic shape according to ISO 5296

# 8M (HTD)



Sketch of basic shape according to ISO 13050

#### Н



Sketch of basic shape according to ISO 5296

# 14M (HTD)



Sketch of basic shape according to ISO 13050