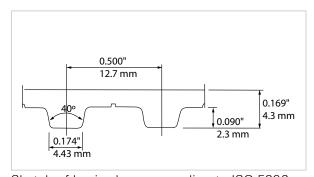

# **Timing Belt Tooth Patterns**

# **Sketches of Basic Pitch Shape**

# **T5**



Sketch of basic shape according to DIN 7721

#### AT5



Sketch of basic shape

# T10



Sketch of basic shape according to DIN 7721

## AT10



Sketch of basic shape

## T20



Sketch of basic shape according to DIN 7721

## **AT20**



Sketch of basic shape



# **Timing Belt Tooth Patterns**

# **Sketches of Basic Pitch Shape**

# XL



Sketch of basic shape according to ISO 5296

# 5M (HTD)



Sketch of basic shape

# L



Sketch of basic shape according to ISO 5296

# 8M (HTD)



Sketch of basic shape according to ISO 13050

#### Н



Sketch of basic shape according to ISO 5296

# 14M (HTD)



Sketch of basic shape according to ISO 13050