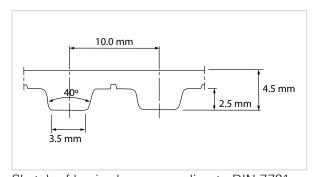

# **Timing Belt Tooth Patterns**

# **Sketches of Basic Pitch Shape**

# **T5**



Sketch of basic shape according to DIN 7721

#### AT5



Sketch of basic shape

# T10



Sketch of basic shape according to DIN 7721

## AT10



Sketch of basic shape

## T20



Sketch of basic shape according to DIN 7721

## **AT20**



Sketch of basic shape



# **Timing Belt Tooth Patterns**

# **Sketches of Basic Pitch Shape**

# XL



Sketch of basic shape according to ISO 5296

# 5M (HTD)



Sketch of basic shape

# L



Sketch of basic shape according to ISO 5296

# 8M (HTD)



Sketch of basic shape according to ISO 13050

#### Н



Sketch of basic shape according to ISO 5296

# 14M (HTD)



Sketch of basic shape according to ISO 13050