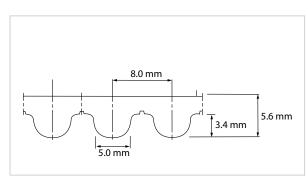

# **Timing Belt Tooth Patterns**

# **Sketches of Basic Pitch Shape**

# **T5**



Sketch of basic shape according to DIN 7721

#### AT5



Sketch of basic shape

# T10



Sketch of basic shape according to DIN 7721

## AT10



Sketch of basic shape

## T20



Sketch of basic shape according to DIN 7721

## **AT20**



Sketch of basic shape



# **Timing Belt Tooth Patterns**

# **Sketches of Basic Pitch Shape**

# XL



Sketch of basic shape according to ISO 5296

# 5M (HTD)



Sketch of basic shape

# L



Sketch of basic shape according to ISO 5296

# 8M (HTD)



Sketch of basic shape according to ISO 13050

#### Н



Sketch of basic shape according to ISO 5296

# 14M (HTD)



Sketch of basic shape according to ISO 13050