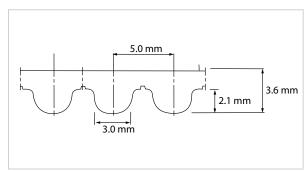

# **Timing Belt Tooth Patterns**

# **Sketches of Basic Pitch Shape**

# **T5**



Sketch of basic shape according to DIN 7721

#### AT5



Sketch of basic shape

# T10



Sketch of basic shape according to DIN 7721

## AT10



Sketch of basic shape

## T20



Sketch of basic shape according to DIN 7721

## **AT20**



Sketch of basic shape



# **Timing Belt Tooth Patterns**

# **Sketches of Basic Pitch Shape**

# XL



Sketch of basic shape according to ISO 5296

# 5M (HTD)



Sketch of basic shape

# L



Sketch of basic shape according to ISO 5296

# 8M (HTD)



Sketch of basic shape according to ISO 13050

#### Н



Sketch of basic shape according to ISO 5296

# 14M (HTD)



Sketch of basic shape according to ISO 13050