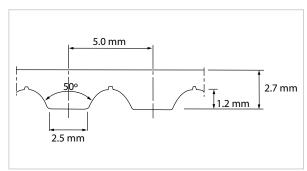

# **Timing Belt Tooth Patterns**

# **Sketches of Basic Pitch Shape**

# **T5**



Sketch of basic shape according to DIN 7721

#### AT5



Sketch of basic shape

# T10



Sketch of basic shape according to DIN 7721

## AT10



Sketch of basic shape

## T20



Sketch of basic shape according to DIN 7721

## **AT20**



Sketch of basic shape



# **Timing Belt Tooth Patterns**

# **Sketches of Basic Pitch Shape**

# XL



Sketch of basic shape according to ISO 5296

# 5M (HTD)



Sketch of basic shape

# L



Sketch of basic shape according to ISO 5296

# 8M (HTD)



Sketch of basic shape according to ISO 13050

#### Н



Sketch of basic shape according to ISO 5296

# 14M (HTD)



Sketch of basic shape according to ISO 13050