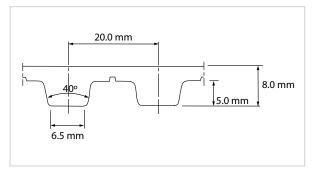

# **Timing Belt Tooth Patterns**

# **Sketches of Basic Pitch Shape**

# **T5**



Sketch of basic shape according to DIN 7721

#### AT5



Sketch of basic shape

# T10



Sketch of basic shape according to DIN 7721

## AT10



Sketch of basic shape

## T20



Sketch of basic shape according to DIN 7721

## **AT20**



Sketch of basic shape



# **Timing Belt Tooth Patterns**

# **Sketches of Basic Pitch Shape**

# XL



Sketch of basic shape according to ISO 5296

# 5M (HTD)



Sketch of basic shape

# L



Sketch of basic shape according to ISO 5296

# 8M (HTD)



Sketch of basic shape according to ISO 13050

#### Н



Sketch of basic shape according to ISO 5296

# 14M (HTD)



Sketch of basic shape according to ISO 13050