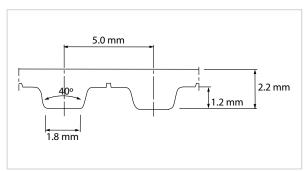

# **Timing Belt Tooth Patterns**

# **Sketches of Basic Pitch Shape**

# **T5**



Sketch of basic shape according to DIN 7721

#### AT5



Sketch of basic shape

# T10



Sketch of basic shape according to DIN 7721

## AT10



Sketch of basic shape

## T20



Sketch of basic shape according to DIN 7721

## **AT20**



Sketch of basic shape



# **Timing Belt Tooth Patterns**

# **Sketches of Basic Pitch Shape**

# XL



Sketch of basic shape according to ISO 5296

# 5M (HTD)



Sketch of basic shape

# L



Sketch of basic shape according to ISO 5296

# 8M (HTD)



Sketch of basic shape according to ISO 13050

#### Н



Sketch of basic shape according to ISO 5296

# 14M (HTD)



Sketch of basic shape according to ISO 13050