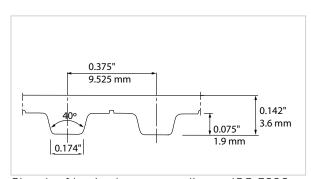

# **Timing Belt Tooth Patterns**

# **Sketches of Basic Pitch Shape**

# **T5**



Sketch of basic shape according to DIN 7721

#### AT5



Sketch of basic shape

# T10



Sketch of basic shape according to DIN 7721

## AT10



Sketch of basic shape

## T20



Sketch of basic shape according to DIN 7721

## **AT20**



Sketch of basic shape



# **Timing Belt Tooth Patterns**

# **Sketches of Basic Pitch Shape**

# XL



Sketch of basic shape according to ISO 5296

# 5M (HTD)



Sketch of basic shape

# L



Sketch of basic shape according to ISO 5296

# 8M (HTD)



Sketch of basic shape according to ISO 13050

#### Н



Sketch of basic shape according to ISO 5296

# 14M (HTD)



Sketch of basic shape according to ISO 13050