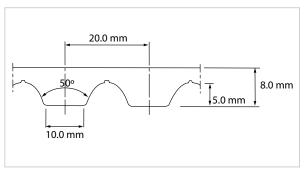

# **Timing Belt Tooth Patterns**

# **Sketches of Basic Pitch Shape**

# **T5**



Sketch of basic shape according to DIN 7721

#### AT5



Sketch of basic shape

# T10



Sketch of basic shape according to DIN 7721

## AT10



Sketch of basic shape

## T20



Sketch of basic shape according to DIN 7721

## **AT20**



Sketch of basic shape



# **Timing Belt Tooth Patterns**

# **Sketches of Basic Pitch Shape**

# XL



Sketch of basic shape according to ISO 5296

# 5M (HTD)



Sketch of basic shape

# L



Sketch of basic shape according to ISO 5296

# 8M (HTD)



Sketch of basic shape according to ISO 13050

#### Н



Sketch of basic shape according to ISO 5296

# 14M (HTD)



Sketch of basic shape according to ISO 13050