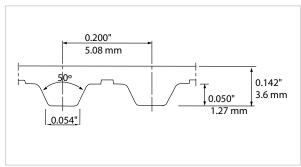

# **Timing Belt Tooth Patterns**

# **Sketches of Basic Pitch Shape**

# **T5**



Sketch of basic shape according to DIN 7721

#### AT5



Sketch of basic shape

# T10



Sketch of basic shape according to DIN 7721

## AT10



Sketch of basic shape

## T20



Sketch of basic shape according to DIN 7721

## **AT20**



Sketch of basic shape



# **Timing Belt Tooth Patterns**

# **Sketches of Basic Pitch Shape**

# XL



Sketch of basic shape according to ISO 5296

# 5M (HTD)



Sketch of basic shape

# L



Sketch of basic shape according to ISO 5296

# 8M (HTD)



Sketch of basic shape according to ISO 13050

#### Н



Sketch of basic shape according to ISO 5296

# 14M (HTD)



Sketch of basic shape according to ISO 13050