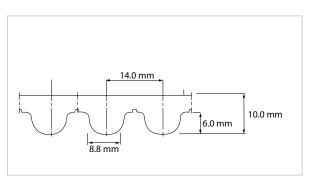

# **Timing Belt Tooth Patterns**

# **Sketches of Basic Pitch Shape**

# **T5**



Sketch of basic shape according to DIN 7721

#### AT5



Sketch of basic shape

# T10



Sketch of basic shape according to DIN 7721

## AT10



Sketch of basic shape

## T20



Sketch of basic shape according to DIN 7721

## **AT20**



Sketch of basic shape



# **Timing Belt Tooth Patterns**

# **Sketches of Basic Pitch Shape**

# XL



Sketch of basic shape according to ISO 5296

# 5M (HTD)



Sketch of basic shape

# L



Sketch of basic shape according to ISO 5296

# 8M (HTD)



Sketch of basic shape according to ISO 13050

#### Н



Sketch of basic shape according to ISO 5296

# 14M (HTD)



Sketch of basic shape according to ISO 13050